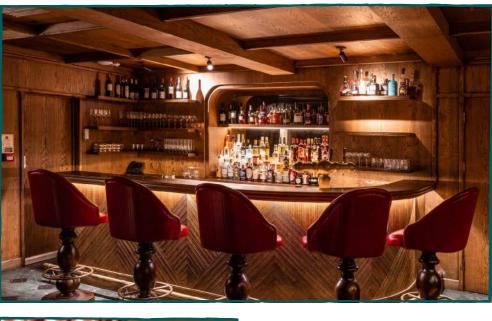

#### **THE CLUBHOUSE**

Our very own secret cocktail bar hidden within the basement. Its elegant wood panelling and subdued mood lighting give a speakeasy atmosphere.

- ♦ Drinks & canapés, up to 45 guests standing
- Audio & video capabilities