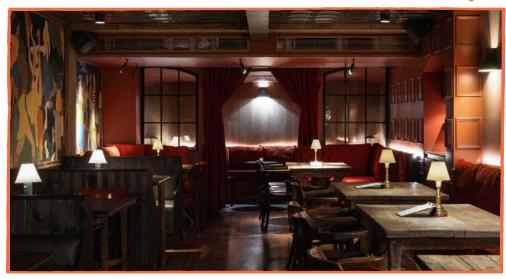

# THE COACH MAKERS ARMS

Placed in the Heart of Marylebone Lane, The Coach Makers Arms is a long-standing Victorian pub that has been tastefully restored. You will find a bustling ground floor bar, a suave "Chop House" style restaurant on the first floor, and our very own secret speak-easy style cocktail bar in the basement. A true hub for the community.

#### **THE CLUBHOUSE**

Our very own secret cocktail bar hidden within the basement. Its elegant wood panelling and subdued mood lighting give a speakeasy atmosphere.

- ♦ Drinks & canapés, up to 45 guests standing
- Audio & video capabilities