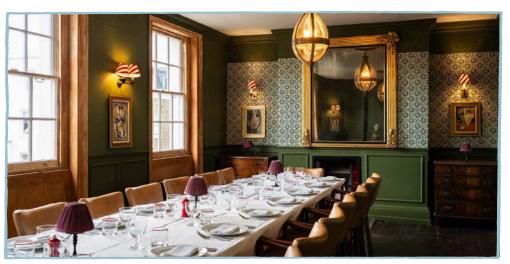

#### **THE DRAWING ROOM**

Located on the second floor, this opulent dining room overlooks Elizabeth Street, with a grand feasting table, and ornate Edwardian furniture, and complete with a cosy snug space ideal for your pre-dining drinks.

- Seated, up to 20 guests
- Drinks & canapés, up to 30 guests
- Audio & Video capabilities