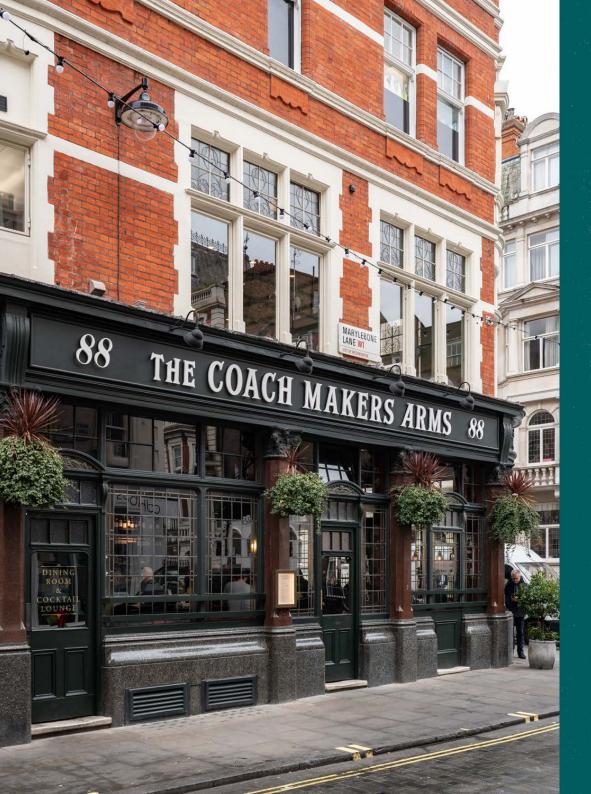

# THE COACH MAKERS ARMS

Placed in the Heart of Marylebone Lane, The Coach Makers Arms is a long-standing Victorian pub that has been tastefully restored. You will find a bustling ground floor bar, a suave "Chop House" style restaurant on the first floor, and our very own secret speak-easy style cocktail bar in the basement. A true hub for the community.

88 MARYLEBONE LANE, MARYLEBONE, LONDON W1U 2PY 020 7730 6064 | <u>@THE COACHMAKERS</u>

> <u>cubitthouse.co.uk/the-coach-makers-arms</u> <u>events@thecoachmakersarms.co.uk</u>