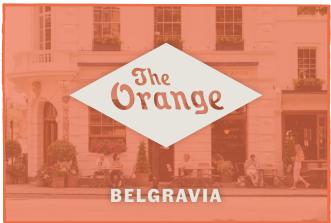

The Drawing Room

وجردي بدوي حروي و 40 ه ه د د د و و و و با با و د ح د ت اگر و بر با ت د ت ف با د د د د د د د کا کا

Built in the 18th Centuary, the grade two listed former coffee house and brewery was named after William of Orange.

Today, the pub is full of charm and charater and spans over four floors of bar and dining spaces with a private terrace and four boutique hotel rooms.

37-39 PIMLICO ROAD, BELGRAVIA, LONDON SW1W 8NE 020 7730 6064 | @THEORANGEPUBLICHOUSE

<u>cubitthouse.co.uk/the-orange/</u> <u>events@theorange.co.uk</u> 