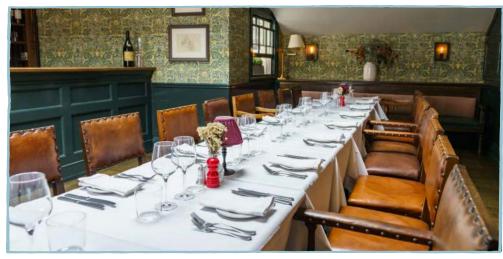

#### THE SMALL DINING ROOM

A private annnex closed off from the main dining room by partitioning doors is ideal for private dining, small business meetings and presentations.

- Seated, up to 10 guests
- Drinks & canapés, up to 10 guests

#### **FIRST FLOOR EXCLUSIVE**

- Seated, up to 62 guests
- Drinks & canapés, up to 80 guests
- Audio & Video capabilities

The Small Dining Room