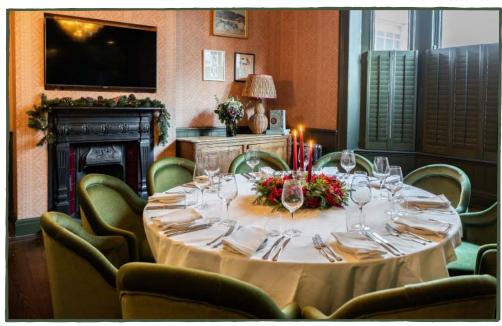

#### THE CHARLOTTE ROOM

The Charlotte Room features a large bay window, elegant wood paneling, and a fireplace, fit for the premiere intimate, private affair.

- Seated, up to 12 guests
- ♦ Drinks & canapés, up to 15 guests
- Audio & video capabilities