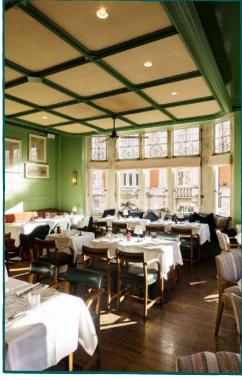

#### **THE RESTAURANT**

The Restaurant is gorgeously restored retaining many original features with large ornate windows and direct access to the back terrace.

Seated, up to 36 guests

The Restaurant