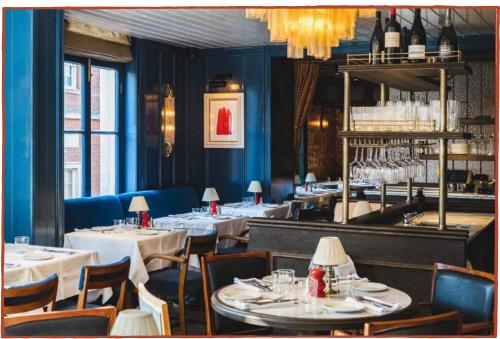

#### THE FRONT DINING ROOM

Partitioned off from the back dining room by bi-folding doors, The Font Dining Room is lavishly decked with fine British artisan wallpapper and sports orginal features including a marble fireplace and large light bearing sash windows.

- Seated, up to 23 guests
- ♦ Drinks & canapés, up to 30 guests