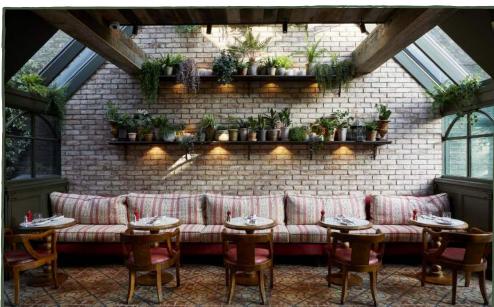

#### **THE CONSERVATORY**

Tucked to the right of the bar, flooded with light and leafy, The Conservatory is a glorious semi-private space to dine whatever the season or occasion.

Seated, up to 24 guests

The Conservatory