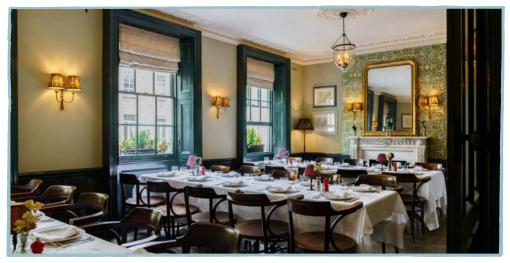

#### THE MAIN DINING ROOM

A grand and spacious dining room on the first floor with large sash windows overlooking the picturesque Elizabeth Street and interiors to rival any Belgravia townhouse, providing a private and relaxed space for events and dining.

- Seated, up to 30 guests
- Drinks & canapés, up to 45 guests