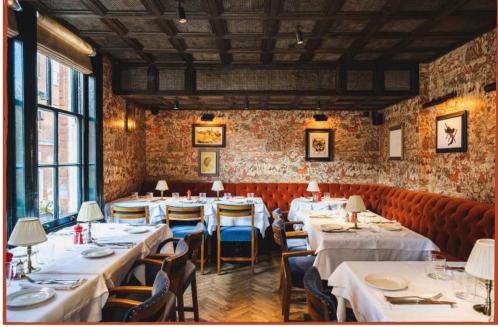

#### **FIRST FLOOR EXCLUSIVE**

The First Floor Restaurant bursts with tasteful charm and understated grandeur with its large sash windows and elegant features. Book it exclusively for the ultimate Mayfair private feast with family and friends or as a corporate dinner.

Seated up to 55 guests.♦ Sonos surround sound music capabilities.

#### **THE SNUG**

Curtained off from the main dining area in the restaurant, the snug provides the ultimate space for an elevated, intimate private dining experience.

Seated, up to 20 guests

First Floor Exclusive