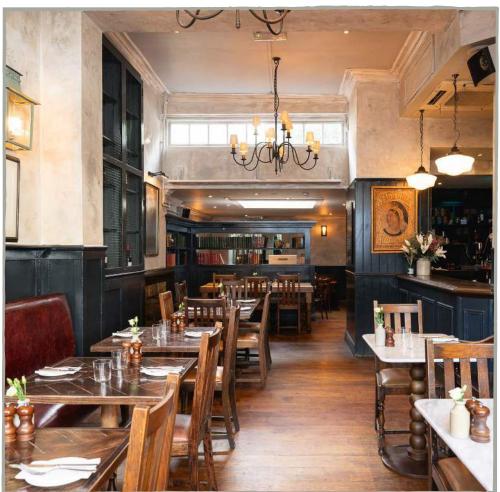

The Fireplace

The Restaurant

With its understated muted tones, high ceilings with skylights and a central island bar, the semi-private Restaurant and Snug spaces can be booked exclusively for intimate gatherings, creating a wonderfully vibrant atmosphere for parties and feasting.

Seated up to 55 guests

Or you can book them separately:

#### THE RESTAURANT

Seated up to 30 guests.