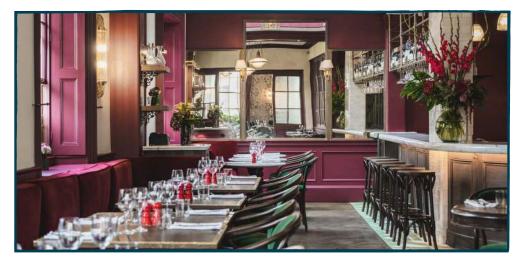

#### THE BACK DINING ROOM

Partitioned off from the front dining room by bi-folding doors, The Back Dining Room is bursting with refined elegance and charm with its large sash windows, atrium skylight, and stylish cocktail bar.

- Seated, up to 30 guests
- ♦ Drinks & canapés, up to 40 guests

**The Back Dining Room** 