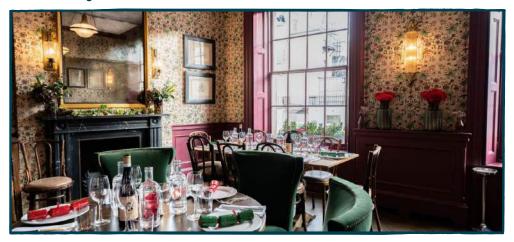

#### THE FRONT DINING ROOM

Partitioned off from the back dining room by bi-folding doors, The Font Dining Room is lavishly decked with fine British artisan wallpapper and sports orginal features including a marble fireplace and large light bearing sash windows.

- Seated, up to 23 guests
- ♦ Drinks & canapés, up to 30 guests