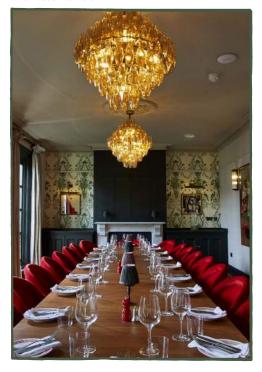

#### **THE VICTORIA ROOM**

The Victoria Room in all its splendour comes complete with a grand feasting table for private dining, large chandeliers, and a private terrace providing the ultimate surefire way to impress at your next soirée.

. The statement of the

- Seated, up to 20 guests
- → Drinks & canapés, up to 25 guests
- Audio & video capabilities