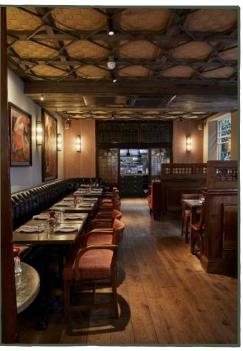

#### THE FIRST FLOOR DINING **ROOM**

Complete with a sleek cocktail bar and gives a modern "Chop House" feel, The First Floor Dining Room retains much of its original charm and character. The imposing large windows saturate the room with light and give a near-panoramic view of the quaint streets of Marylebone. The ultimate space for the ultimate feast.

- Seated, up to 45 guests

Footman's Quarters