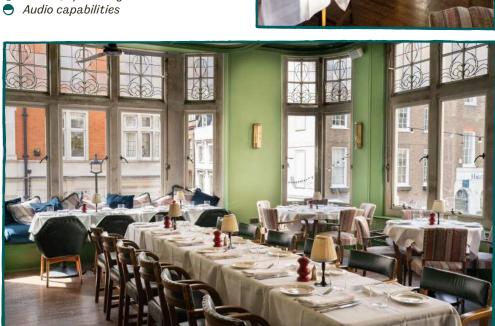

#### **FIRST FLOOR EXCLUSIVE**

The First Floor Restaurant bursts with tasteful charm and understated grandeur with its large sash windows and elegant features. Book it exclusively for the ultimate Mayfair private feast with family and friends or as a corporate dinner.

Seated up to 55 guests.♦ Sonos surround sound music capabilities.