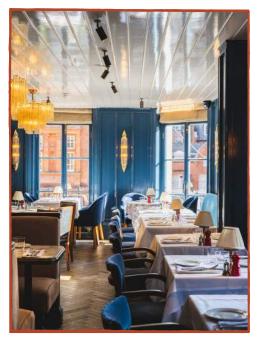

#### **THE MAIN DINING ROOM**

The newly refurbished Main Dining Room is the main body of our first floor restaurant, perfect for larger group breakfasts, lunches, or suppers. Although this space isn't private, it features a roaring fireplace to cosy up next to in the winter months, large sash windows for the brighter months and comfy banquette seating.

• Seats 50 guests

The Vault

The Feasting Room