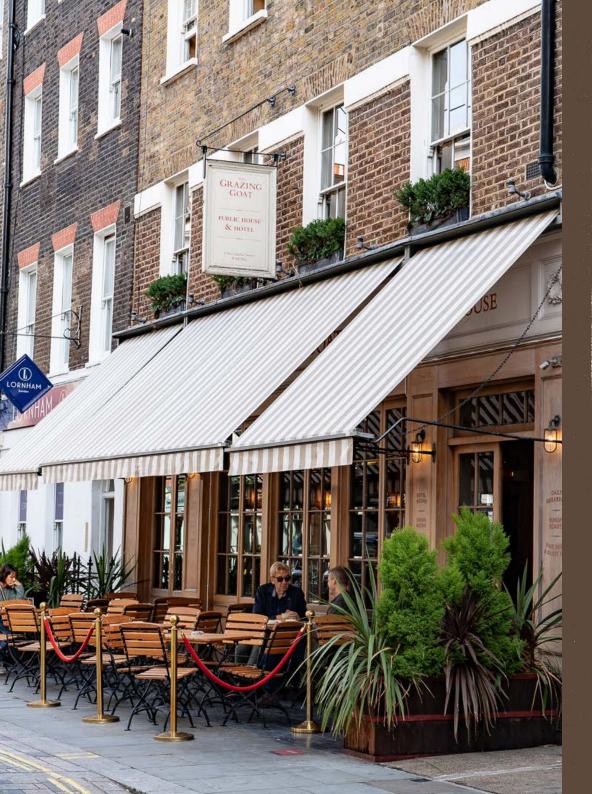

## THE GRAZING GOAT

Located off Oxford Street and Marble Arch, in the quiet back streets of Marylebone Village. The smartly decorated pub boasts large sash windows, open fireplaces, detailed paneling and a solid oak ground floor bar as well as eight boutique bedrooms.

6 NEW QUEBEC STREET, MARYLEBONE, LONDON W1H 7RQ 020 7730 6064 | @THEGRAZINGGOATW1

cubitthouse.co.uk/the-grazing-goat events@thegrazinggoat.co.uk

The Front Dining Room