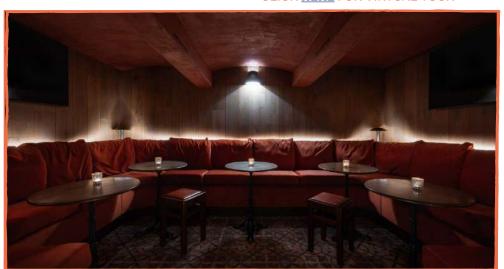

#### **THE CLUBHOUSE**

Our very own secret cocktail bar hidden within the basement. Its elegant wood panelling and subdued mood lighting give a speakeasy atmosphere.

- ♦ Drinks & canapés, up to 45 guests standing
- Audio & video capabilities

#### **FOOTMAN'S QUARTERS**

Curtained off in the vaulted space of The Clubhouse, The Footmans Quarter is the ultimate space for your very own secret soirée.

- ♦ Drinks & canapés, up to 20 guests
- Audio & video capabilities