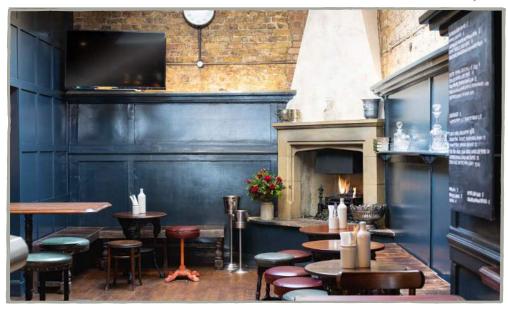

#### THE FIREPLACE

A cosy space with comfortable seating, a grand stone fireplace, and direct access to the bar. Ideal for carefree and casual gatherings in Chelsea.

- Seated, up to 10 guests
- Prinks & canapés, up to 20 guests
- TV available for sports

#### THE SNUG & THE FIREPLACE

♦ Standing up to 60 guests

The Snug