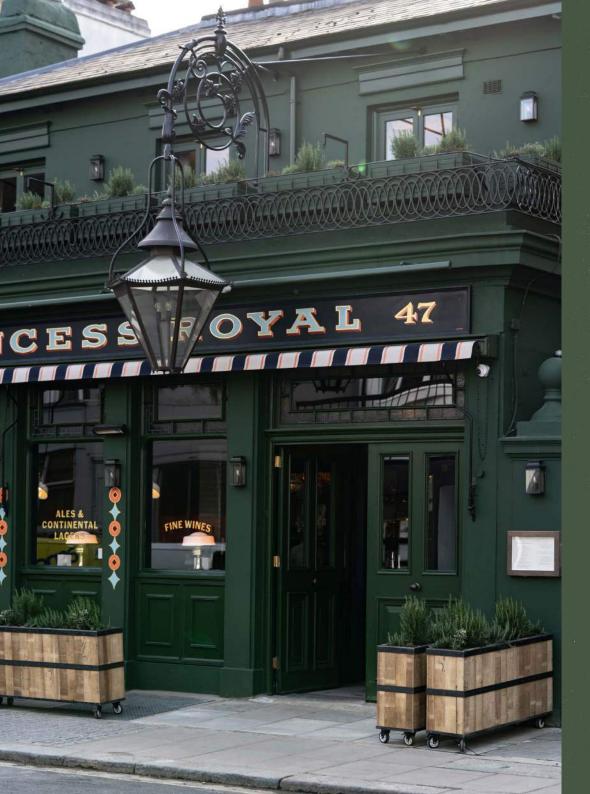

## THE PRINCESS ROYAL

A magnificently refurbished Victorian pub in the heart of Notting Hill, with open planned bar and dining spaces, two stunning terraces by Jinny Blomand sporting two private feasting rooms, and four boutique bedrooms.

47 HEREFORD RD, NOTTING HILL, LONDON W2 5AH 020 3096 6996 | @PRINCESSROYALNOTTINGHILL

cubitthouse.co.uk/the-princess-royal events@princessroyallondon.co.uk